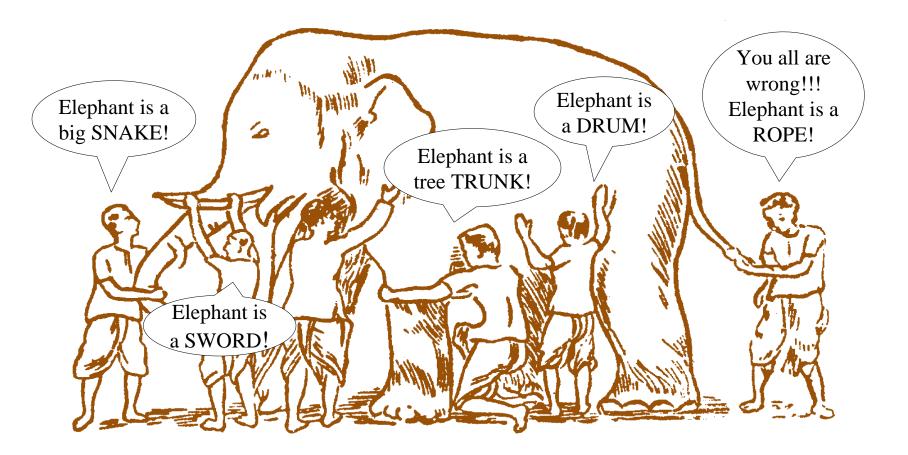

# **Different Interpretations Lead to Dysfunction**

Indian fable about the "Six Blind Men." Each man is confident about his interpretation, and yet completely off in seeing the big picture.