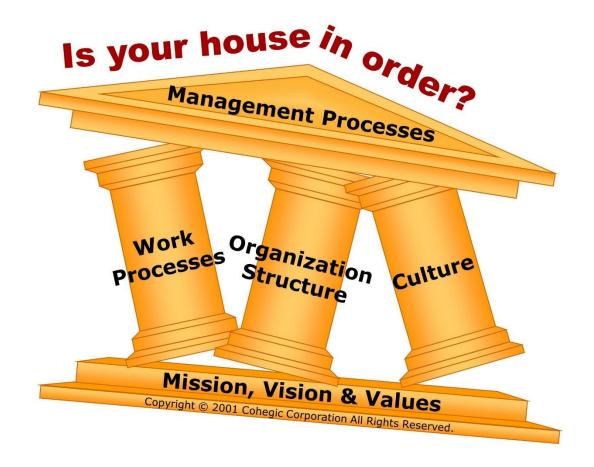

# Internal dysfunction is an organization's most serious challenge.

Internal dysfunction can decimate an organization's effectiveness and productivity.

It weakens execution.