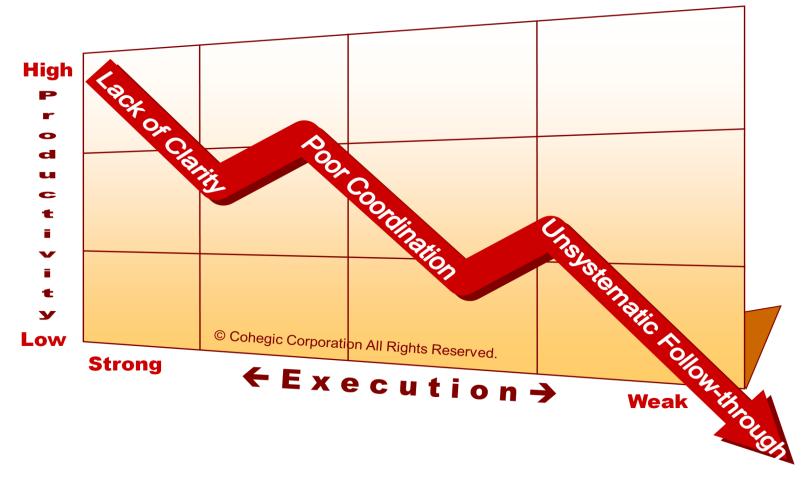

# Internal dysfunction is an organization's most serious challenge.

Internal dysfunction can decimate an organization's effectiveness and productivity.

It weakens execution.