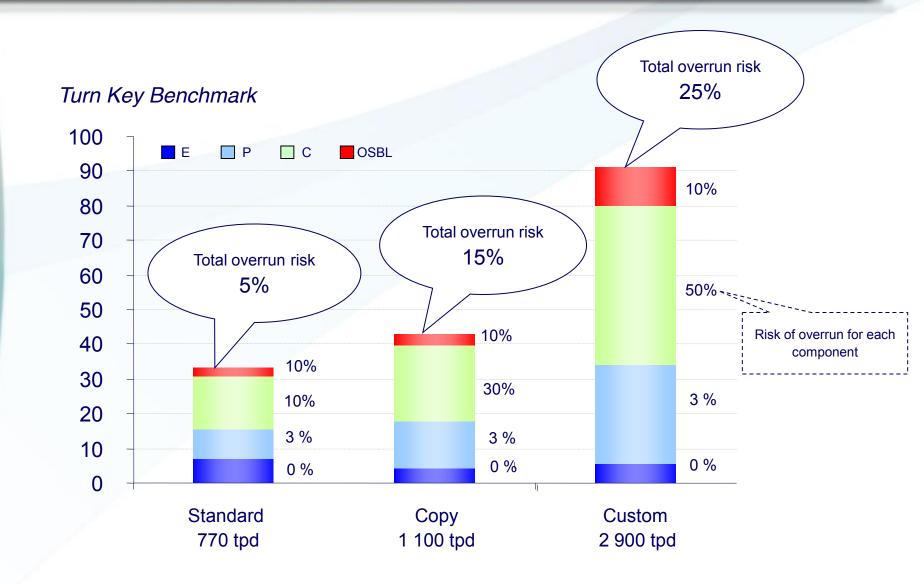

## Perspective on competitiveness...

"C" is the major contributor to turnkey uncertainty, especially when plant size increases